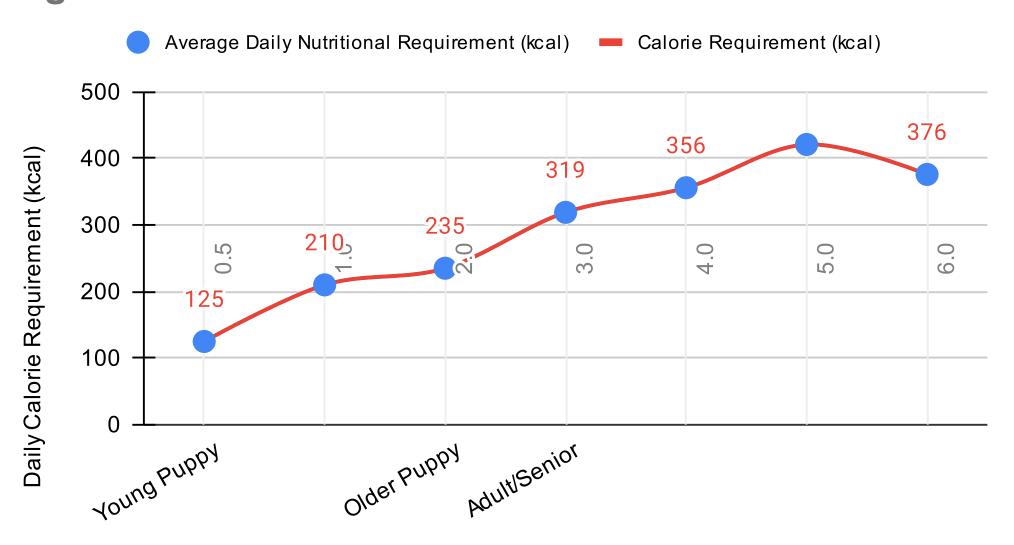

# Chihuahua Feeding Chart

Chihuahuas are small dogs with small appetites, so it's important to feed them the right amount of food to ensure they receive the proper nutrients

| Life Stage                | Weight in<br>Kg | Food<br>Daily / Weekly<br>(grams) | Daily Calorie<br>Requirement<br>(kcal) |
|---------------------------|-----------------|-----------------------------------|----------------------------------------|
| Young Puppy<br>Chihuahua  | <0.5            | 28<br>≈ 196 Weekly                | 125                                    |
|                           | 0.5-1           | 30<br>≈ 210 Weekly                | 210                                    |
| Older Puppy<br>Chihuahua  | 1-2             | 40<br>≈ 280 Weekly                | 235                                    |
|                           | 2-3             | 60<br>≈ 420 Weekly                | 319                                    |
|                           | 3-4             | 72<br>≈ 504 Weekly                | 356                                    |
| Adult/Senior<br>Chihuahua | 4-5             | 90<br>≈ 630 Weekly                | 421                                    |
|                           | 5-6             | 72<br>≈ 504 Weekly                | 376                                    |

# Calorie Requirement of Chihuahua

The calorie requirement for a chihuahua will vary based on their age, size, and level of activity

### Chihuahua Feeding Chart — Calorie Requirement by Age