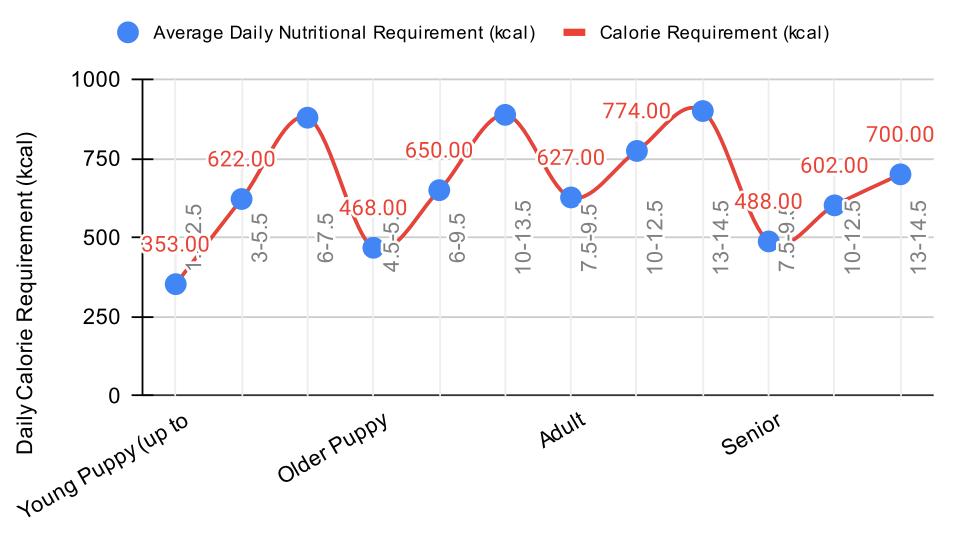

## Dachshund Puppy Feeding Chart

Feeding a puppy dachshund requires a balance of the right nutrients to support their growth and development.

| Life Stage                   | Weight in<br>Kg | Food<br>Daily / Weekly<br>(grams) | Daily Calorie<br>Requirement<br>(kcal) |
|------------------------------|-----------------|-----------------------------------|----------------------------------------|
|                              | 1.5-2.5         | 50<br>≈ 350 Weekly                | 353                                    |
| Young Puppy (up to 4 months) | 3-5.5           | 106<br>≈ 742 Weekly               | 622                                    |
|                              | 6-7.5           | 169<br>≈ 1183 Weekly              | 879                                    |
|                              | 4.5-5.5         | 100<br>≈ 700 Weekly               | 468                                    |
| Older Puppy                  | 6-9.5           | 155<br>≈ 1085 Weekly              | 650                                    |
|                              | 10-13.5         | 235<br>≈ 1645 Weekly              | 888                                    |

### Adult Dachshund Feeding Chart

#### An adult dachshund should be fed a highquality, protein-rich diet that is formulated specifically for small breeds

| Weight (in kg) | Food(in grams)       | Calorie Requirement (kcal) |
|----------------|----------------------|----------------------------|
| 7.5-9.5        | 153<br>≈ 1071 Weekly | 627                        |
| 10-12.5        | 202<br>≈ 1414 Weekly | 774                        |
| 13-14.5        | 247<br>≈ 1729 Weekly | 900                        |

# Senior Dachshund Feeding Chart

Senior dachshunds may benefit from a diet that is higher in protein and fiber to help support their muscle mass and digestion.

| Weight (in pounds) | Food(in grams)       | Calorie Requirement<br>(kcal) |
|--------------------|----------------------|-------------------------------|
| 7.5-9.5            | 102<br>≈ 714 Weekly  | 488                           |
| 10-12.5            | 135<br>≈ 945 Weekly  | 602                           |
| 13-14.5            | 165<br>≈ 1155 Weekly | 700                           |

# Calorie Requirement of Dachshund

The calorie requirement for a dachshund can vary depending on their age, size, and activity level.

### Dachshund Feeding Chart —Calorie Requirement by Age