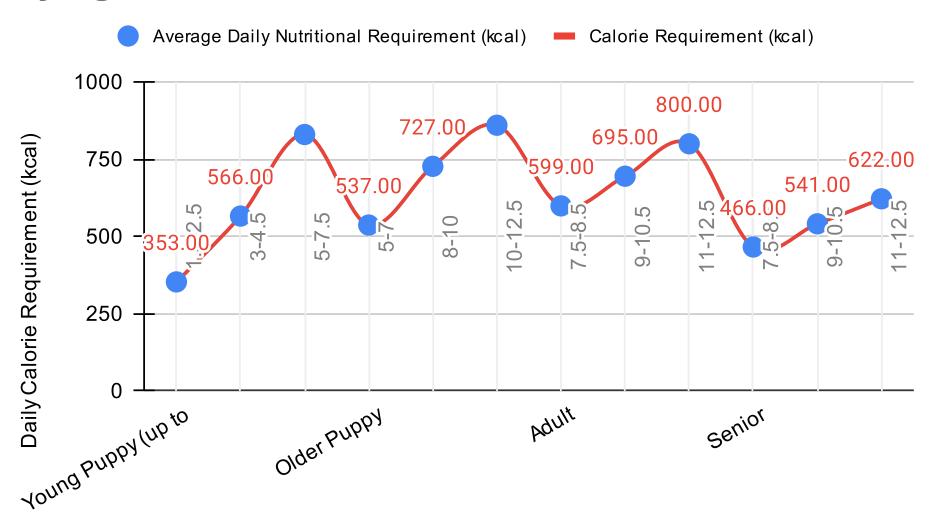

# Calorie Requirement of French Bulldog

The calorie requirement of a bulldog can vary depending on their age, weight, and level of activity.

#### French Bulldog Feeding Chart —Calorie Requirement by Age